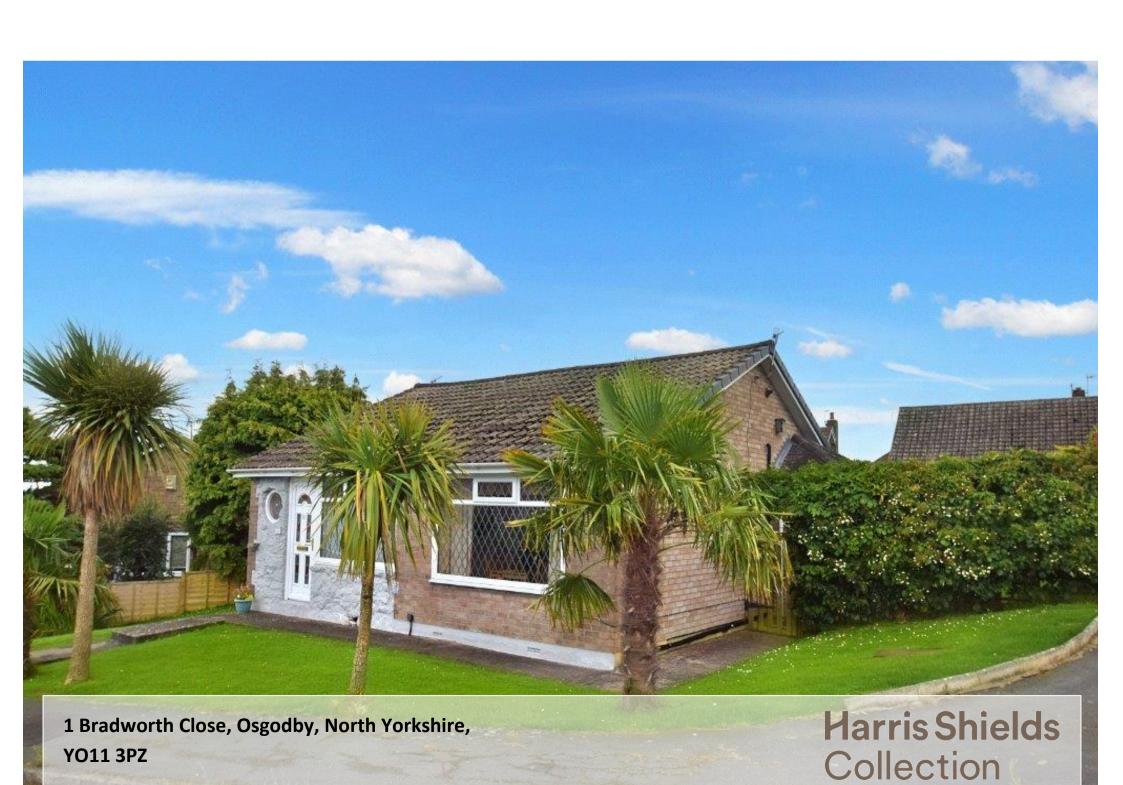

## A two bedroom detached bungalow with garage.

- ✓ Detached Bungalow
- ✓ Two Double Bedrooms
- ✓ Plus Loft Rooms
- ✓ Generous Corner Plot
- ✓ Garage & Parking
- ✓ Beautifully Presented
- ✓ Greenhouse & Shed
- ✓ Quiet Village Location.

## Description

Harris Shields Collection Estate Agents of Scarborough are pleased to offer this stunning detached bungalow on a delightful corner plot on a quiet cul-de-sac within the gorgeous coastal village of Osgodby. Of course the property benefits from double glazing, gas central heating and owned solar panels producing income of approximately £600 per annum. The accommodation comprises; entrance hall, front facing sitting room/dining room, large fitted kitchen with breakfast bar and porch to rear garden, two double bedrooms with built in wardrobes and stairs from bedroom two to two loft rooms. Outside are wrap around gardens laid mainly to lawn with patio area, greenhouse and she. Access to rear detached garage and parking. Scarborough Borough Council tax band C. In our opinion this home really needs to be viewed to truly appreciate all that is on offer.