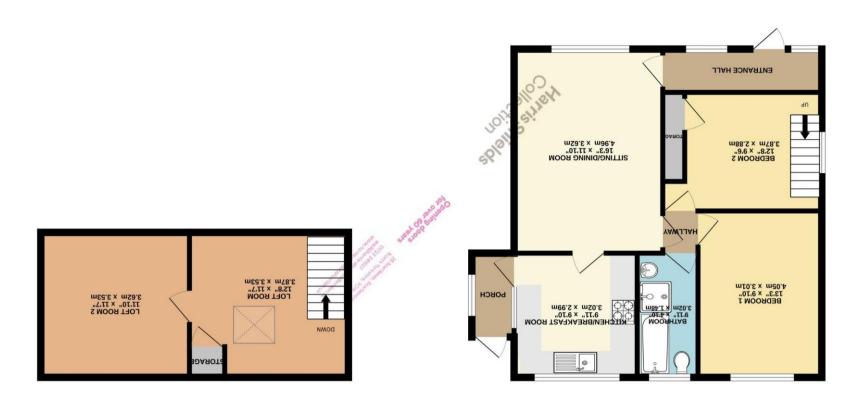

TOTAL FLOOR AREA; 950 sq.ft. (88.2 sq.m.) approx.

Whilst every attempt has been made to ensure the accuracy of the floorplan contained here, measurements of doors, windows, rooms and any other tensa are approximative floorplan contained between the such by any enor, of doors, windows, rooms and any other tensa are approximative purposes only and should be used as such by any prospective purchaser. The services, systems and appliances shown have not been tested and no guarantee as to their operations or efficiency can be given.

Made with Metropix ©2023

Made with Metropix ©2023

1ST FLOOR 284 sq.ft. (26.4 sq.m.) approx. GROUND FLOOR 666 sq.ft. (61.8 sq.m.) approx.

## Description

Harris Shields Collection Estate Agents of Scarborough are pleased to offer this stunning detached bungalow on a delightful corner plot on a quiet cul-de-sac within the gorgeous coastal village of Osgodby. Of course the property benefits from double glazing, gas central heating and owned solar panels producing income of approximately £600 per annum. The accommodation comprises; entrance hall, front facing sitting room/dining room, large fitted kitchen with breakfast bar and porch to rear garden, two double bedrooms with built in wardrobes and stairs from bedroom two to two loft rooms. Outside are wrap around gardens laid mainly to lawn with patio area, greenhouse and she. Access to rear detached garage and parking. Scarborough Borough Council tax band C. In our opinion this home really needs to be viewed to truly appreciate all that is on offer.